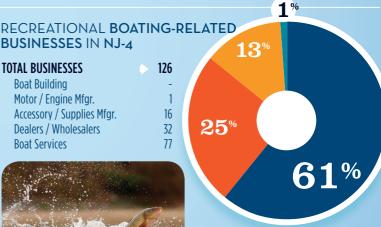

**POWER BOATS** 75%

**BUSINESSES IN NJ-4** 

**TOTAL BUSINESSES** 

**Boat Building** Motor / Engine Mfgr. Accessory / Supplies Mfgr.

**Boat Services** 

Dealers / Wholesalers

126

16

32

\* Total boats are registered boats as reported by states to the USCG.