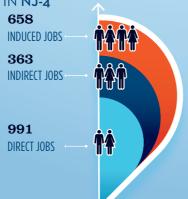

#### RECREATIONAL BOATING **CREATES JOBS IN NJ-4**

| TOTAL BOATING JOBS         | 768 |
|----------------------------|-----|
| Boat Building              | -   |
| Motor / Engine Mfgr.       | - 1 |
| Accessory / Supplies Mfgr. | 121 |
| Dealers / Wholesalers      | 248 |
| Boat Services              | 398 |
|                            |     |

### **ESTIMATED JOBS IMPACT OF RECREATIONAL** BOATING-RELATED SPENDING IN NJ-4

| > 2,012  |
|----------|
| MILLIONS |
| \$83.6   |
| \$34.8   |
| \$20.0   |
| \$28.8   |
|          |