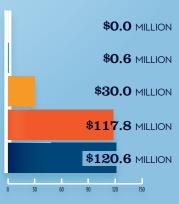

#### RECREATIONAL BOATING **INDUSTRY SALES IN NJ-4**

|                               | MILLIONS  |
|-------------------------------|-----------|
| Boat Building                 | \$0.0     |
| Motor / Engine Mfgr.          | \$0.6     |
| Accessory / Supplies Mfgr.    | \$30.0    |
| TOTAL MFGR. SALES             | \$30.6    |
| Dealers / Wholesalers         | \$117.8   |
| Boat Services                 | \$120.6   |
| TOTAL RETAIL & SERVICES SALES | > \$238.4 |
|                               |           |